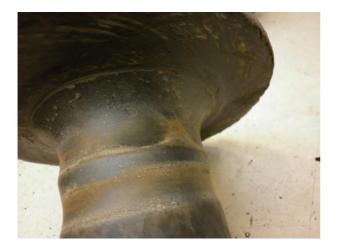

Wear is 2 – 4 mm, the roll is still good. Normally maintenance, inspection on rope. To change the roll is not necessary, do not create unnecessary cost!

Wear is 5 mm or more.

Exchanging the roll is necessary!

The roll has flat spots caused by blockade.

Exchanging the roll is necessary!