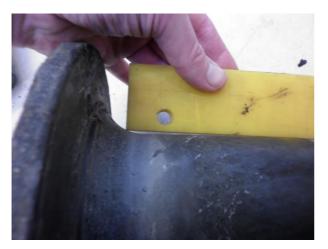

## WHEN IT IS TIME TO REPLACE THE NYLON ROLL:

Each tread from which kind of material, is subject to wear. The material which is used for the nylon flange roller has a few favorable properties, which are important for using on the heating pipes.

- Rolls noiseless
- Low rolling resistance
- Reduced load on the heating pipes
- Acceptable durability

With this information we give an indication when it is time to replace the driven roll tread.

Wear is about 1mm, the roll are used for some time. Normally maintenance, inspection on rope.

Wear is 2 – 4 mm, the roll is still good. Normally maintenance, inspection on rope. To change the roll is not necessary, do not create unnecessary cost!

Wear is 5 mm or more.

Exchanging the roll is necessary!

The roll has flat spots caused by blockade.

Exchanging the roll is necessary!