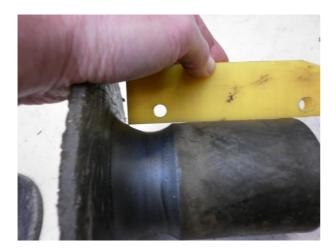

## WHEN IT IS TIME TO REPLACE THE NYLON ROLL:

Each tread from which kind of material, is subject to wear. The material which is used for the nylon flange roller has a few favorable properties, which are important for using on the heating pipes.

- Rolls noiseless
- Low rolling resistance
- Reduced load on the heating pipes
- Acceptable durability

With this information we give an indication when it is time to replace the driven roll tread.

Wear is about 1mm, the roll are used for some time. Normally maintenance, inspection on rope.

Wear is 2 – 4 mm, the roll is still good. Normally maintenance, inspection on rope. To change the roll is not necessary, do not create unnecessary cost!

Wear is 5 mm or more.

Exchanging the roll is necessary!

The roll has flat spots caused by blockade.

Exchanging the roll is necessary!