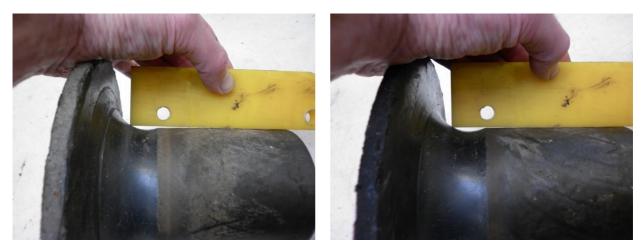

## WHEN IT IS TIME TO REPLACE THE NYLON ROLL:

Each tread from which kind of material, is subject to wear. The material which is used for the nylon flange roller has a few favorable properties, which are important for using on the heating pipes.

- Rolls noiseless
- Low rolling resistance
- Reduced load on the heating pipes
- Acceptable durability

With this information we give an indication when it is time to replace the driven roll tread.

Wear is about 1mm, the roll are used for some time. Normally maintenance, inspection on rope.

Wear is 2 – 4 mm, the roll is still good. Normally maintenance, inspection on rope. To change the roll is not necessary, do not create unnecessary cost!

Wear is 5 mm or more.

Exchanging the roll is necessary!

The roll has flat spots caused by blockade.

Exchanging the roll is necessary!