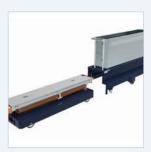

## **PepperShuttle**

Container

Easily accessible components and proven technology ensure simple and minimal maintenance.

Benomic scissor lift trolley

A double control panel and foot pedal ensure easy control independently of the direction of travel.

Shuttle

Pull the shuttle over the Benomic scissor lift trolley when having to harvest at height.

| Technical specifications PepperShuttle |         |              |
|----------------------------------------|---------|--------------|
|                                        |         |              |
| Length                                 | [cm]    | 260          |
| Width                                  | [cm]    | Hoh + 41     |
| Lifting height                         | [cm]    | 350          |
| Pipe size                              | [mm]    | 45 - 51      |
| Track width                            | [cm]    | 42 -80       |
| Weight                                 | [kg]    | 135          |
| Carrying capacity                      | [kg]    | 450          |
| Running speed on the pipe              | [m/min] | 60           |
| Traction batteries                     | [V/Ah]  | 24/159 (20h) |