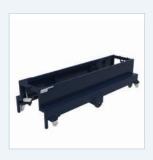

Shuttle

Pull the shuttle over the Benomic scissor lift trolley when having to harvest at height.

| Technical specifications PepperShuttle |         |              |
|----------------------------------------|---------|--------------|
|                                        |         |              |
| Length                                 | [cm]    | 260          |
| Width                                  | [cm]    | Hoh + 41     |
| Lifting height                         | [cm]    | 350          |
| Pipe size                              | [mm]    | 45 - 51      |
| Track width                            | [cm]    | 42 -80       |
| Weight                                 | [kg]    | 135          |
| Carrying capacity                      | [kg]    | 450          |
| Running speed on the pipe              | [m/min] | 60           |
| Traction batteries                     | [V/Ah]  | 24/159 (20h) |