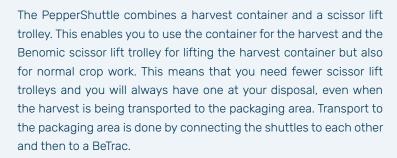

## **PepperShuttle**

## We offer you:

- · Security through the use of proven technology
- · Easy to use
- · Efficient use of equipment
- Clear system





## **PepperShuttle**





Container



Easily accessible components and proven technology ensure simple and minimal maintenance.



Benomic scissor lift trolley



A double control panel and foot pedal ensure easy control independently of the direction of travel.



Shuttle



Pull the shuttle over the Benomic scissor lift trolley when having to harvest at height.

| Technical specifications PepperShuttle |         |              |
|----------------------------------------|---------|--------------|
|                                        |         |              |
| Length                                 | [cm]    | 260          |
| Width                                  | [cm]    | Hoh + 41     |
| Lifting height                         | [cm]    | 350          |
| Pipe size