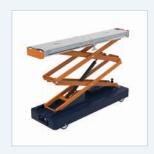

## **PepperShuttle**

Container

Easily accessible components and proven technology ensure simple and minimal maintenance.

Benomic scissor lift trolley

A double control panel and foot pedal ensure easy control independently of the direction of travel.

Shuttle

Pull the shuttle over the Benomic scissor lift trolley when having to harvest at height.

| Technical specifications PepperShuttle |         |              |
|----------------------------------------|---------|--------------|
|                                        |         |              |
| Length                                 | [cm]    | 260          |
| Width                                  | [cm]    | Hoh + 41     |
| Lifting height                         | [cm]    | 350          |
| Pipe size                              | [mm]    | 45 - 51      |
| Track width                            | [cm]    | 42 -80       |
| Weight                                 | [kg]    | 135          |
| Carrying capacity                      | [kg]    | 450          |
| Running speed on the pipe              | [m/min] | 60           |
| Traction batteries                     | [V/Ah]  | 24/159 (20h) |