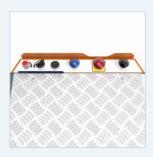

## **PepperShuttle**

Container

Easily accessible components and proven technology ensure simple and minimal maintenance.

Benomic scissor lift trolley

A double control panel and foot pedal ensure easy control independently of the direction of travel.