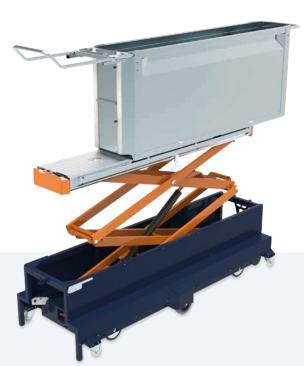

## **PepperShuttle**

Container

Easily accessible components and proven technology ensure simple and minimal maintenance.

Benomic scissor lift trolley

A double control panel and foot pedal ensure easy control independently of the direction of travel.

Shuttle

Pull the shuttle over the Benomic scissor lift trolley when having to harvest at height.

| Technical specifications PepperShuttle |         |              |
|----------------------------------------|---------|--------------|
|                                        |         |              |
| Length                                 | [cm]    | 260          |
| Width                                  | [cm]    | Hoh + 41     |
| Lifting height                         | [cm]    | 350          |
| Pipe size                              | [mm]    | 45 - 51      |
| Track width                            | [cm]    | 42 -80       |
| Weight                                 | [kg]    | 135          |
| Carrying capacity                      | [kg]    | 450          |
| Running speed on the pipe              | [m/min] | 60           |
| Traction batteries                     | [V/Ah]  | 24/159 (20h) |