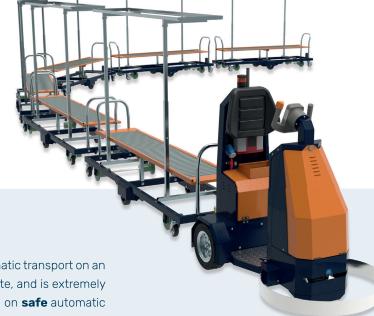

## We offer you:

- · Ease of use
- · For automatic and manual use
- Compact design
- · Reliable and safe

The BeTrac electric tow truck is **the solution** for automatic transport on an induction path. The electric tow truck is **easy** to operate, and is extremely manoeuvrable thanks to its compact design. Focused on **safe** automatic operation, the BeTrac is equipped with sensors and a specially designed bumper. The Berg Hortimotive induction management system displays the location of the BeTrac electric tow trucks on the induction route, operates the automatic doors and ensures **correct positioning** in the processing area. If necessary, you can also use the tow truck manually due to the low step. Simplicity, reliability and serviceability characterise the BeTrac.

The BeTrac is extremely manoeuvrable thanks to its compact design and simple controls.

You can also use the tow truck manually thanks to the low step.

| Technical specifications BeTrac electric tow truck |         |              |                |                |
|----------------------------------------------------|---------|--------------|----------------|----------------|
|                                                    |         | BeTrac1 AGV  | BeTrac2 Manual | BeTrac4 Manual |
|                                                    |         |              |                |                |
| Length                                             | [cm]    | 147          | 150            | 160            |
| Width                                              | [cm]    | 70           | 90             | 93             |
| Height                                             | [cm]    | 143          | 125            | 133            |
| Drive motor                                        | [kW]    | 1,2          | 2              | 3,5            |
| Towing capacity                                    | [kg]    | 235 kg/2350N | 220 kg/2200N   | 415 kg/4150N   |
| Speed unloaded                                     | [km/h]  | 3,6/10.5*    | 12             | 14             |
| Speed loaded                                       | [km/h]  | 3,6/6*       | 6              | 8              |
| Slope unloaded                                     | [%]     | 6            | 10             | 12             |
| Slope loaded                                       | [%]     | 2            | 5              | 4              |
| Weight                                             | [kg]    | 375          | 600            | 740            |
| Turning radius                                     | [cm]    | 210/250*     | 190            | 190            |
| Traction battery                                   | [V/Ah]  | 24/180       | 24/250         | 24/325         |
| Rail width                                         | [cm]    | 55-60        | -              | -              |
| Tires                                              | [black] | solid        | air            | air            |