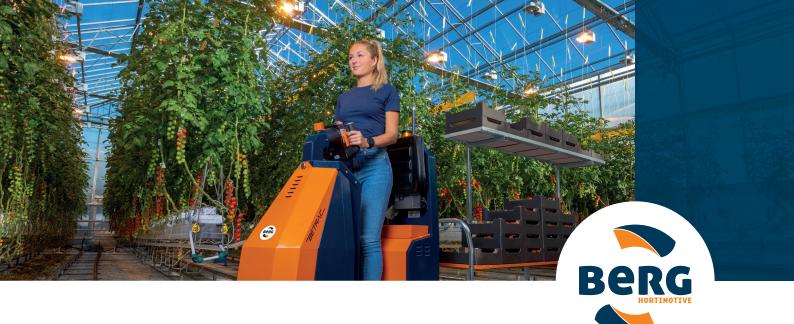

## **BeTrac electric tow truck**

## We offer you:

- · Ease of use
- · For automatic and manual use
- Compact design
- · Reliable and safe

The BeTrac electric tow truck is **the solution** for automatic transport on an induction path. The electric tow truck is **easy** to operate, and is extremely manoeuvrable thanks to its compact design. Focused on **safe** automatic operation, the BeTrac is equipped with sensors and a specially designed bumper. The Berg Hortimotive induction management system displays the location of the BeTrac electric tow trucks on the induction route, operates the automatic doors and ensures **correct positioning** in the processing area. If necessary, you can also use the tow truck manually due to the low step. Simplicity, reliability and serviceability characterise the BeTrac.