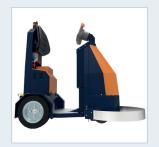

## **BeTrac electric tow truck**

## We offer you:

- · Ease of use
- · For automatic and manual use
- Compact design
- · Reliable and safe

The BeTrac electric tow truck is **the solution** for automatic transport on an induction path. The electric tow truck is **easy** to operate, and is extremely manoeuvrable thanks to its compact design. Focused on **safe** automatic operation, the BeTrac is equipped with sensors and a specially designed bumper. The Berg Hortimotive induction management system displays the location of the BeTrac electric tow trucks on the induction route, operates the automatic doors and ensures **correct positioning** in the processing area. If necessary, you can also use the tow truck manually due to the low step. Simplicity, reliability and serviceability characterise the BeTrac.

The BeTrac is extremely manoeuvrable thanks to its compact design and simple controls.

You can also use the tow truck manually thanks to the low step.

| Technical specifications BeTrac electric tow truck |         |              |                |                |
|----------------------------------------------------|---------|--------------|----------------|----------------|
|                                                    |         | BeTrac1 AGV  | BeTrac2 Manual | BeTrac4 Manual |
|                                                    |         |              |                |                |
| Length                                             | [cm]    | 147          | 150            | 160            |
| Width                                              | [cm]    | 70           | 90             | 93             |
| Height                                             | [cm]    | 143          | 125            | 133            |
| Drive motor                                        | [kW]    | 1,2          | 2              | 3,5            |
| Towing capacity                                    | [kg]    | 235 kg/2350N | 220 kg/2200N   | 415 kg/4150N   |
| Speed unloaded                                     | [km/h]  | 3,6/10.5*    | 12             | 14             |
| Speed loaded                                       | [km/h]  | 3,6/6*       | 6              | 8              |
| Slope unloaded                                     | [%]     | 6            | 10             | 12             |
| Slope loaded                                       | [%]     | 2            | 5              | 4              |
| Weight                                             | [kg]    | 375          | 600            | 740            |
| Turning radius                                     | [cm]    | 210/250*     | 190            | 190            |
| Traction battery                                   | [V/Ah]  | 24/180       | 24/250         | 24/325         |
| Rail width                                         | [cm]    | 55-60        | -              | -              |
| Tires                                              | [black] | solid        | air            | air            |