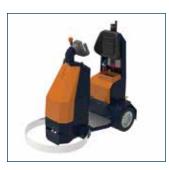

# **BeTrac electric tow truck**

### We offer you:

- Ease of use
- For automatic and manual use
- Compact design
- Reliable and safe

The BeTrac1 electric tow truck is the solution for automatic transport on an induction path. The electric tow truck is easy to operate, and is extremely manoeuvrable thanks to its compact design. Focused on safe automatic operation, the BeTrac is equipped with sensors and a specially designed bumper. The Berg Hortimotive induction management system displays the location of the BeTrac electric tow trucks on the induction route, operates the automatic doors and ensures correct positioning in the processing area. If necessary, you can also use the tow truck manually due to the low step. Simplicity, reliability and serviceability characterise the BeTrac.