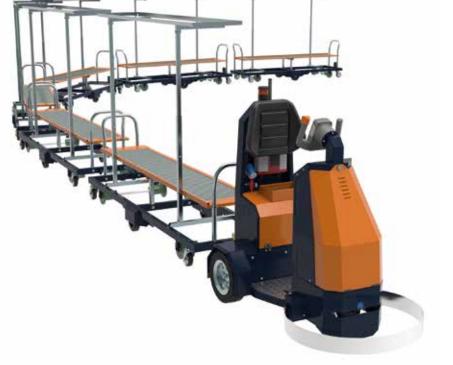

### We offer you:

- Ease of use
- For automatic and manual use
- Compact design
- Reliable and safe

The BeTrac1 electric tow truck is the solution for automatic transport on an induction path. The electric tow truck is easy to operate, and is extremely manoeuvrable thanks to its compact design. Focused on safe automatic operation, the BeTrac is equipped with sensors and a specially designed bumper. The Berg Hortimotive induction management system displays the location of the BeTrac electric tow trucks on the induction route, operates the automatic doors and ensures correct positioning in the processing area. If necessary, you can also use the tow truck manually due to the low step. Simplicity, reliability and serviceability characterise the BeTrac.

The BeTrac is extremely manoeuvrable thanks to its compact design and simple controls.

You can also use the tow truck manually thanks to the low step.

| Technische specifications |         | BeTrac1 AGV    | BeTrac2 Manual | BeTrac4 Manual |
|---------------------------|---------|----------------|----------------|----------------|
|                           |         | <b>1</b>       |                |                |
| Length                    | [cm]    | 147            | 150            | 160            |
| Width                     | [cm]    | 70             | 90             | 93             |
| Height                    | [cm]    | 143            | 125            | 133            |
| Drive motor               | [kW]    | 1,2            | 2              | 3,5            |
| Towing capacity           | [kg]    | 235 kg / 2350N | 220 kg / 2200N | 415 kg / 4150N |
| Speed unloaded            | [km/h]  | 3,6 / 10.5*    | 12             | 14             |
| Speed loaded              | [km/h]  | 3,6 / 6*       | 6              | 8              |
| Slope unloaded            | [%]     | 6              | 10             | 12             |
| Slope loaded              | [%]     | 2              | 5              | 4              |
| Weight                    | [kg]    | 375            | 600            | 740            |
| Turning radius            | [cm]    | 210 / 250*     | 190            | 190            |
| Traction battery          | [V/Ah]  | 24/180         | 24/250         | 24/325         |
| Rail width                | [cm]    | 42-60          |                |                |
| Tires                     | [zwart] | solid          | air            | air            |