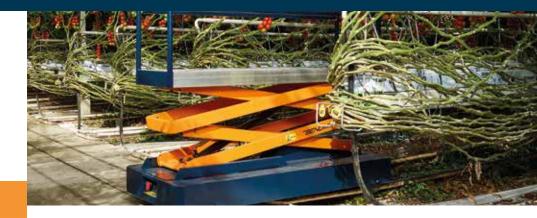

### We offer you:

- Ease of use
- For automatic and manual use
- Compact design
- Reliable and safe

The BeTrac1 electric tow truck is the solution for automatic transport on an induction path. The electric tow truck is easy to operate, and is extremely manoeuvrable thanks to its compact design. Focused on safe automatic operation, the BeTrac is equipped with sensors and a specially designed bumper. The Berg Hortimotive induction management system displays the location of the BeTrac electric tow trucks on the induction route, operates the automatic doors and ensures correct positioning in the processing area. If necessary, you can also use the tow truck manually due to the low step. Simplicity, reliability and serviceability characterise the BeTrac.