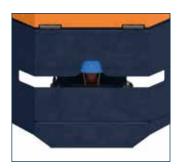

#### **BeTrac electric tow truck**

The BeTrac is fitted with a specially designed bumper, which is effective and safe thanks to its flexibility.

The sensor ensures that, if the BeTrac detects an obstacle, it reduces speed in steps in order to prevent damaging a product or the automation.