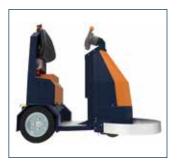

### We offer you:

- Ease of use
- For automatic and manual use
- Compact design
- Reliable and safe

The BeTrac1 electric tow truck is the solution for automatic transport on an induction path. The electric tow truck is easy to operate, and is extremely manoeuvrable thanks to its compact design. Focused on safe automatic operation, the BeTrac is equipped with sensors and a specially designed bumper. The Berg Hortimotive induction management system displays the location of the BeTrac electric tow trucks on the induction route, operates the automatic doors and ensures correct positioning in the processing area. If necessary, you can also use the tow truck manually due to the low step. Simplicity, reliability and serviceability characterise the BeTrac.

The BeTrac is extremely manoeuvrable thanks to its compact design and simple controls.

You can also use the tow truck manually thanks to the low step.

| Technische specifications |         | BeTrac1 AGV    | BeTrac2 Manual | BeTrac4 Manual |
|---------------------------|---------|----------------|----------------|----------------|
|                           |         | <b>1</b>       |                |                |
| Length                    | [cm]    | 147            | 150            | 160            |
| Width                     | [cm]    | 70             | 90             | 93             |
| Height                    | [cm]    | 143            | 125            | 133            |
| Drive motor               | [kW]    | 1,2            | 2              | 3,5            |
| Towing capacity           | [kg]    | 235 kg / 2350N | 220 kg / 2200N | 415 kg / 4150N |
| Speed unloaded            | [km/h]  | 3,6 / 10.5*    | 12             | 14             |
| Speed loaded              | [km/h]  | 3,6 / 6*       | 6              | 8              |
| Slope unloaded            | [%]     | 6              | 10             | 12             |
| Slope loaded              | [%]     | 2              | 5              | 4              |
| Weight                    | [kg]    | 375            | 600            | 740            |
| Turning radius            | [cm]    | 210 / 250*     | 190            | 190            |
| Traction battery          | [V/Ah]  | 24/180         | 24/250         | 24/325         |
| Rail width                | [cm]    | 42-60          |                |                |
| Tires                     | [zwart] | solid          | air            | air            |