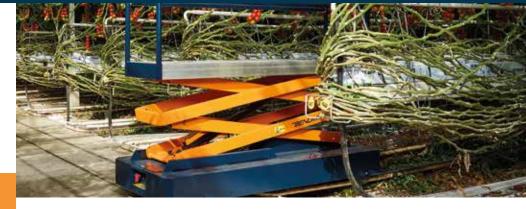

# **BRW150** pipe rail trolley

### We offer you:

- Simple working height adjustment
- Special spray trolley version
- Flexible use in all conditions
- Electronic motor control for maximum control

Since the introduction of the pipe rail system, pipe rail trolleys have become indispensable in greenhouses. Through the years, there has been further improved the BRW150 in terms of both mechanics and electronics. What remains is the ease with which employees can carry out their tasks ergonomically and efficiently without damaging the crops. Optimisations is found in the simple controls, the motor power control and options for increasing the working level. A special version is the spray trolley, which is equipped with a stronger 0.37 kW motor.

### **BRW150** pipe rail trolley

The basis is a standard, robust pipe rail trolley whose working platform can be expanded with a safety railing, hand scissors and detachable platforms in combination with fixed steps.