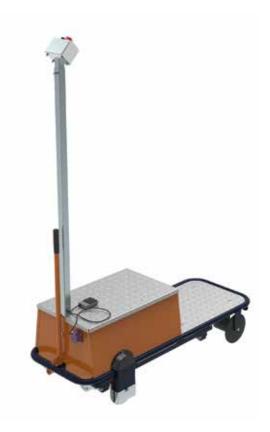

### **BRW150** pipe rail trolley

The basis is a standard, robust pipe rail trolley whose working platform can be expanded with a safety railing, hand scissors and detachable platforms in combination with fixed steps.

The SW08 spray trolley is a special version with a stronger 0.37 kW motor and a motor control for the mounted reel.

The control post can be adjusted in height from 195 cm to 250 cm. This in connection with the possible mounting of manually adjustable scissors.