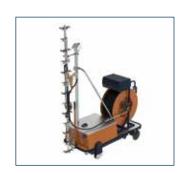

# **BRW150** pipe rail trolley

### **BRW150** pipe rail trolley

The basis is a standard, robust pipe rail trolley whose working platform can be expanded with a safety railing, hand scissors and detachable platforms in combination with fixed steps.

The SW08 spray trolley is a special version with a stronger 0.37 kW motor and a motor control for the mounted reel.

The control post can be adjusted in height from 195 cm to 250 cm. This in connection with the possible mounting of manually adjustable scissors.