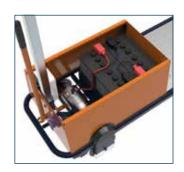

Thanks to the electronic motor control in combination with strong traction batteries, sufficient power is also available at low speeds and for a longer period.

| Technical specifications of the BRW150 |         |                             |
|----------------------------------------|---------|-----------------------------|
| Length                                 | [cm]    | 150                         |
| Width                                  | [cm]    | C/C + 14                    |
| Min. platform height                   | [cm]    | 20                          |
| Max. working height                    | [cm]    | Can be expanded to 230      |
| Motor power                            | [kW]    | 0,18                        |
| Motor power SW08                       | [kW]    | 0,37                        |
| Weight                                 | [kg]    | 110                         |
| Speed BRW150                           | [m/min] | 0 - 40                      |
| Speed SW08                             | [m/min] | 0 - 70                      |
| Traction battery voltage and capacity  | [V/Ah]  | 24/120 (5h)<br>24/159 (20h) |
| Rail width                             | [cm]    | 42 - 60                     |
| Pipe size                              | [mm]    | 51                          |
| Control post height                    | [cm]    | 195 - 250                   |