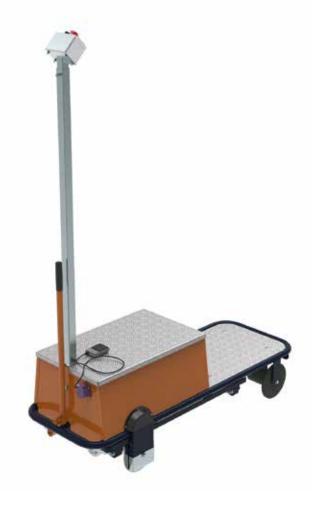

# **BRW150** pipe rail trolley

### **BRW150** pipe rail trolley

The basis is a standard, robust pipe rail trolley whose working platform can be expanded with a safety railing, hand scissors and detachable platforms in combination with fixed steps.

The SW08 spray trolley is a special version with a stronger 0.37 kW motor and a motor control for the mounted reel.

The control post can be adjusted in height from 195 cm to 250 cm. This in connection with the possible mounting of manually adjustable scissors.