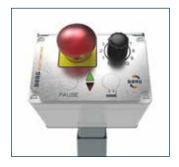

Thanks to the electronic motor control in combination with strong traction batteries, sufficient power is also available at low speeds and for a longer period.

| Technical specifications of the BRW150 |         |                             |
|----------------------------------------|---------|-----------------------------|
| Length                                 | [cm]    | 150                         |
| Width                                  | [cm]    | C/C + 14                    |
| Min. platform height                   | [cm]    | 20                          |
| Max. working height                    | [cm]    | Can be expanded to 230      |
| Motor power                            | [kW]    | 0,18                        |
| Motor power SW08                       | [kW]    | 0,37                        |
| Weight                                 | [kg]    | 110                         |
| Speed BRW150                           | [m/min] | 0 - 40                      |
| Speed SW08                             | [m/min] | 0 - 70                      |
| Traction battery voltage and capacity  | [V/Ah]  | 24/120 (5h)<br>24/159 (20h) |
| Rail width                             | [cm]    | 42 - 60                     |
| Pipe size                              | [mm]    | 51                          |
| Control post height                    | [cm]    | 195 - 250                   |