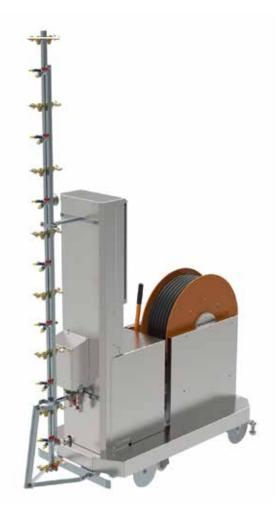

## Meto spray robot

## We offer you:

- Uniform spray quality
- Reliable & flexible system
- User-friendly control
- Suitable for intensive use

With the Meto spray robot, you can rely on the highest attainable spray intensity. The robot's design is focused on user-friendliness, for both the control and for carrying out maintenance activities. The spray robot is equipped with two spray booms, which are separately controlled. One spray boom directed at the crop and the other on the gabel end wall of the greenhouse. This setup gives your crops optimal protection. The Meto is also the right choice considering your employees' health. Your employee does not need to enter the crops during the spraying activities.

## Meto spray robot

If required, the Meto can be fitted with a battery exchange set. This can doubles the running capacity

The touchscreen control is simple and available in several languages.
English, Dutch, German, French, Spanish, Polish and Russian. Other languages on request

In combination with the Trans, the Meto can automatically move from path to path

The use of different nozzles and two spray booms provide optimal distribution on the crop

| Technical specifications METO spray robot |         |                               |
|-------------------------------------------|---------|-------------------------------|
| Length                                    | (cm)    | 170                           |
| Width                                     | (cm)    | H0H + 16                      |
| Hose length ½"                            | (m)     | max. 200                      |
| Motor power                               | (kW)    | 0.37                          |
| Weight                                    | (kg)    | 335                           |
| Max. speed                                | (m/min) | 70                            |
| Batteries                                 | (V/Ah)  | 24/110                        |
| Rail width                                | (cm)    | 42 - 80                       |
| Touchscreen languages                     |         | EN, NL, DE, FR, ES,<br>PL, RU |