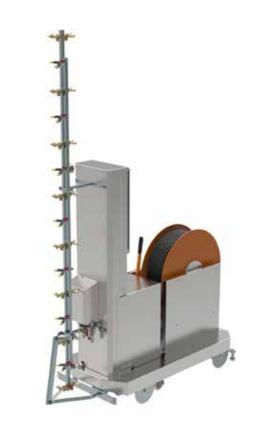

In combination with the Trans, the Meto can automatically move from path to path

The use of different nozzles and two spray booms provide optimal distribution on the crop

| Technical specifications METO spray robot |         |                               |
|-------------------------------------------|---------|-------------------------------|
| Length                                    | (cm)    | 170                           |
| Width                                     | (cm)    | H0H + 16                      |
| Hose length ½"                            | (m)     | max. 200                      |
| Motor power                               | (kW)    | 0.37                          |
| Weight                                    | (kg)    | 335                           |
| Max. speed                                | (m/min) | 70                            |
| Batteries                                 | (V/Ah)  | 24/110                        |
| Rail width                                | (cm)    | 42 - 80                       |
| Touchscreen languages                     |         | EN, NL, DE, FR, ES,<br>PL, RU |