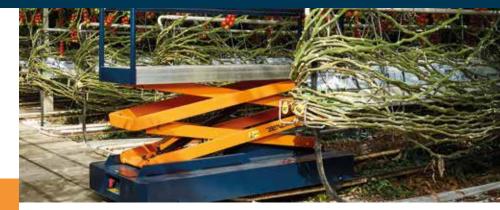

## We offer you:

- Uniform spray quality
- Reliable & flexible system
- User-friendly control
- Suitable for intensive use

With the Meto spray robot, you can rely on the highest attainable spray intensity. The robot's design is focused on user-friendliness, for both the control and for carrying out maintenance activities. The spray robot is equipped with two spray booms, which are separately controlled. One spray boom directed at the crop and the other on the gabel end wall of the greenhouse. This setup gives your crops optimal protection. The Meto is also the right choice considering your employees' health. Your employee does not need to enter the crops during the spraying activities.