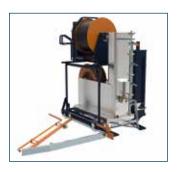

## Meto spray robot

## We offer you:

- Uniform spray quality
- Reliable & flexible system
- User-friendly control
- Suitable for intensive use

With the Meto spray robot, you can rely on the highest attainable spray intensity. The robot's design is focused on user-friendliness, for both the control and for carrying out maintenance activities. The spray robot is equipped with two spray booms, which are separately controlled. One spray boom directed at the crop and the other on the gabel end wall of the greenhouse. This setup gives your crops optimal protection. The Meto is also the right choice considering your employees' health. Your employee does not need to enter the crops during the spraying activities.