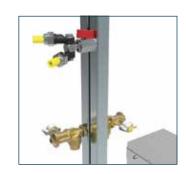

In combination with the Trans, the Meto can automatically move from path to path

The use of different nozzles and two spray booms provide optimal distribution on the crop

| Technical specifications METO spray robot |         |                               |
|-------------------------------------------|---------|-------------------------------|
| Length                                    | (cm)    | 170                           |
| Width                                     | (cm)    | H0H + 16                      |
| Hose length ½"                            | (m)     | max. 200                      |
| Motor power                               | (kW)    | 0.37                          |
| Weight                                    | (kg)    | 335                           |
| Max. speed                                | (m/min) | 70                            |
| Batteries                                 | (V/Ah)  | 24/110                        |
| Rail width                                | (cm)    | 42 - 80                       |
| Touchscreen languages                     |         | EN, NL, DE, FR, ES,<br>PL, RU |