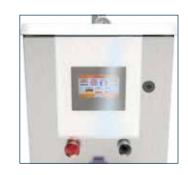

## Meto spray robot

If required, the Meto can be fitted with a battery exchange set. This can doubles the running capacity

The touchscreen control is simple and available in several languages.
English, Dutch, German, French, Spanish, Polish and Russian. Other languages on request