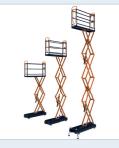

# **Benomic S-Line scissor lift**

### We offer you:

- Substantial increase in driving range, lower maintenance costs
- Future-proof and flexible
- Improved stability throughout the series
- Ergonomic and safe according to TÜV

The Benomic S-Line mobile scissor lift is specially developed for the cultivation and care of high-wire crops, with the tallest model extending to a height of 6.6 m. In accordance with the **latest legislation** and regulations, safety measures have been taken in both construction and control. The various roundings ensure **less dirt on the wagon** and makes it easier to clean. This makes these ergonomic scissor lift trolleys, due to the **two-sided access** and the controlled stop when the platform is lowered, very user-friendly.

Optimal force distribution on the scissors for improved stability and a maximum height of 6.6 m.

Ergonomically arranged for the user and tested according to the requirements of the TÜV for pleasant and safe working.

| Technical specifications Benomic S-line |         |                             |      |      |
|-----------------------------------------|---------|-----------------------------|------|------|
|                                         |         | S350                        | S500 | S660 |
| Length                                  | [cm]    |                             | 191  |      |
| Width                                   | [cm]    | HOH + 18,6                  |      |      |
| Length platform                         | [cm]    | 190                         |      |      |
| Width platform                          | [cm]    | 42                          |      |      |
| Min. height                             | [cm]    | 53                          | 62   | 70   |
| Max. height                             | [cm]    | 350                         | 500  | 660  |
| Max. carrying capacity                  | [kg]    | 250                         | 150  | 150  |
| Weight                                  | [kg]    | 415                         | 445  | 507  |
| Max. speed                              | [m/min] | 60                          |      |      |
| Traction battery voltage and capacity   | [V/Ah]  | 24/120 (5h)<br>24/159 (20h) |      |      |
| Rail widths                             | [cm]    | 42 - 80                     |      |      |