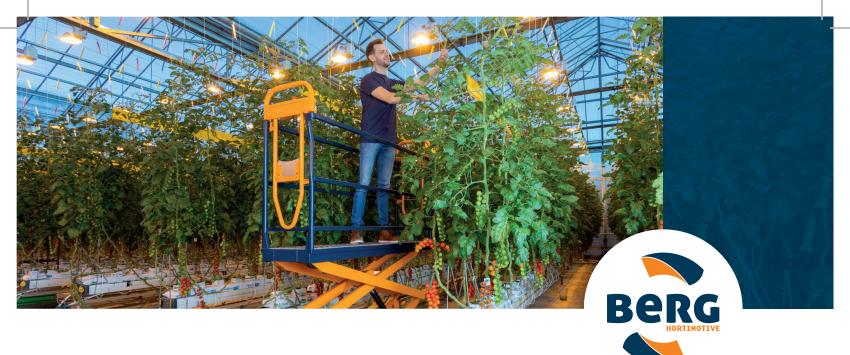

### We offer you:

- Substantial increase in driving range, lower maintenance costs
- Future-proof and flexible
- Improved stability throughout the series
- Ergonomic and safe according to TÜV

The Benomic S-Line mobile scissor lift is specially developed for the cultivation and care of high-wire crops, with the tallest model extending to a height of 6.6 m. In accordance with the **latest legislation** and regulations, safety measures have been taken in both construction and control. The various roundings ensure **less dirt on the wagon** and makes it easier to clean. This makes these ergonomic scissor lift trolleys, due to the **two-sided access** and the controlled stop when the platform is lowered, very user-friendly.

The smart control panel with built-in USB port places all control functions at the user's fingertips, and showing all relevant status information. And of course, with a compact, stable and **robust construction**, the mobile scissor lift is easy to manoeuver on paved floors and paths.