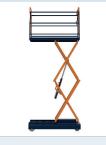

## **Benomic S-Line scissor lift**

Double entrance with automatically closing doors and modern control console with USB connection for mobile phone or fan.

A modern motor combined with a new battery pack gives a 2x greater operating radius, needs to be charged less often and requires less maintenance.

Optimal force distribution on the scissors for improved stability and a maximum height of 6.6 m.

Ergonomically arranged for the user and tested according to the requirements of the TÜV for pleasant and safe working.