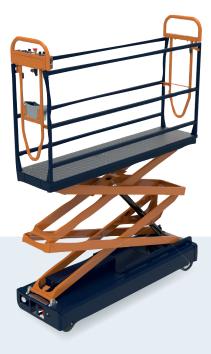

# **Benomic S-Line scissor lift**

### We offer you:

- Substantial increase in driving range, lower maintenance costs
- Future-proof and flexible
- Improved stability throughout the series
- Ergonomic and safe according to TÜV

The Benomic S-Line mobile scissor lift is specially developed for the cultivation and care of high-wire crops, with the tallest model extending to a height of 6.6 m. In accordance with the **latest legislation** and regulations, safety measures have been taken in both construction and control. The various roundings ensure **less dirt on the wagon** and makes it easier to clean. This makes these ergonomic scissor lift trolleys, due to the **two-sided access** and the controlled stop when the platform is lowered, very user-friendly.

Optimal force distribution on the scissors for improved stability and a maximum height of 6.6 m.

Ergonomically arranged for the user and tested according to the requirements of the TÜV for pleasant and safe working.