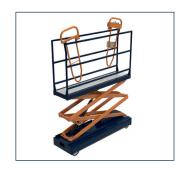

## **Benomic S-Line**

# We offer you:

- Highest model up to 6.6 meters
- Smart control panel with USB connection
- Designed for ease of maintenance
- Ergonomic and safe to TüV standards

The Benomic S-Line mobile scissor lift is specially developed for the cultivation and care of high-wire crops, with the tallest model extending to a height of 6.6 m. TüV-certified as compliant with the latest regulations, both the mechanical design and smart control system of the S-Line incorporate new safety features. These ergonomic scissor lifts are also highly user-friendly due to the access from both ends, the turbo button to boost horizontal speed to as much as 110 m/min, and the controlled descent and soft landing.

The smart control panel with built-in USB port places all control functions at the user's fingertips, and has a display showing relevant status information. And of course, with a compact, stable and robust construction, the mobile scissor lift is easy to manoeuver on paved floors and paths.

#### **Benomic S-Line**

Modern control panel with USB port for mobile phone or fan.

Compact, ergonomic design for efficient and flexible work at height.

Optimized distribution of forces in the mechanism for a maximum height of 6.6 m.

Dual access with automatically closing gates for maximum safety.

| Benomic S-line    |         |            |      |      |
|-------------------|---------|------------|------|------|
|                   |         | S350       | S500 | S660 |
| Length            | [cm]    | 191        |      |      |
| Width             | [cm]    | CtC + 18,6 |      |      |
| Platform length   | [cm]    | 190        |      |      |
| Platform width    | [cm]    | 43         |      |      |
| Min. height       | [cm]    | 53         | 62   | 70   |
| Max. height       | [cm]    | 350        | 500  | 660  |
| Carrying capacity | [kg]    | 250        | 150  | 150  |
| Weight            | [kg]    | 415        | 445  | 507  |
| Max. speed        | [m/min] | 60         |      |      |
| Turbo speed       | [m/min] | 110        |      |      |
| Traction battery  | [V/Ah]  | 24/120     |      |      |
| Rail widths       | [cm]    | 42-80      |      |      |