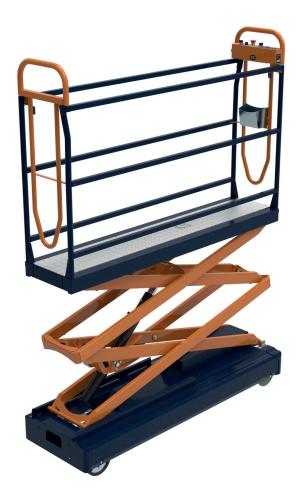

#### **Benomic S-Line**

Modern control panel with USB port for mobile phone or fan.

Compact, ergonomic design for efficient and flexible work at height.

Optimized distribution of forces in the mechanism for a maximum height of 6.6 m.

Dual access with automatically closing gates for maximum safety.

| Benomic S-line    |         |            |      |      |
|-------------------|---------|------------|------|------|
|                   |         | S350       | S500 | S660 |
| Length            | [cm]    | 191        |      |      |
| Width             | [cm]    | CtC + 18,6 |      |      |
| Platform length   | [cm]    | 190        |      |      |
| Platform width    | [cm]    | 43         |      |      |
| Min. height       | [cm]    | 53         | 62   | 70   |
| Max. height       | [cm]    | 350        | 500  | 660  |
| Carrying capacity | [kg]    | 250        | 150  | 150  |
| Weight            | [kg]    | 415        | 445  | 507  |
| Max. speed        | [m/min] | 60         |      |      |
| Turbo speed       | [m/min] | 110        |      |      |
| Traction battery  | [V/Ah]  | 24/120     |      |      |
| Rail widths       | [cm]    | 42-80      |      |      |