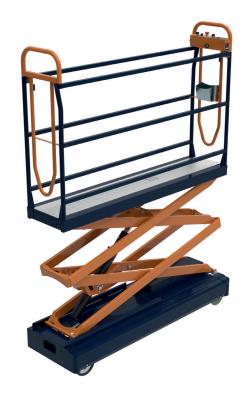

## **Benomic S-Line**

# We offer you:

- Highest model up to 6.6 meters
- Smart control panel with USB connection
- Designed for ease of maintenance
- Ergonomic and safe to TüV standards

The Benomic S-Line mobile scissor lift is specially developed for the cultivation and care of high-wire crops, with the tallest model extending to a height of 6.6 m. TüV-certified as compliant with the latest regulations, both the mechanical design and smart control system of the S-Line incorporate new safety features. These ergonomic scissor lifts are also highly user-friendly due to the access from both ends, the turbo button to boost horizontal speed to as much as 110 m/min, and the controlled descent and soft landing.

The smart control panel with built-in USB port places all control functions at the user's fingertips, and has a display showing relevant status information. And of course, with a compact, stable and robust construction, the mobile scissor lift is easy to manoeuver on paved floors and paths.

#### **Benomic S-Line**

Modern control panel with USB port for mobile phone or fan.

Compact, ergonomic design for efficient and flexible work at height.

Optimized distribution of forces in the mechanism for a maximum height of 6.6 m.

Dual access with automatically closing gates for maximum safety.

| Benomic S-line    |         |            |      |      |
|-------------------|---------|------------|------|------|
|                   |         | S350       | S500 | S660 |
| Length            | [cm]    | 191        |      |      |
| Width             | [cm]    | CtC + 18,6 |      |      |
| Platform length   | [cm]    | 190        |      |      |
| Platform width    | [cm]    | 43         |      |      |
| Min. height       | [cm]    | 53         | 62   | 70   |
| Max. height       | [cm]    | 350        | 500  | 660  |
| Carrying capacity | [kg]    | 250        | 150  | 150  |
| Weight            | [kg]    | 415        | 445  | 507  |
| Max. speed        | [m/min] | 60         |      |      |
| Turbo speed       | [m/min] | 110        |      |      |
| Traction battery  | [V/Ah]  | 24/120     |      |      |
| Rail widths       | [cm]    | 42-80      |      |      |