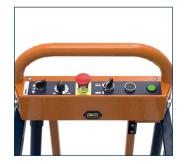

The smart control panel with built-in USB port places all control functions at the user's fingertips, and has a display showing relevant status information. And of course, with a compact, stable and robust construction, the mobile scissor lift is easy to manoeuver on paved floors and paths.

#### **Benomic S-Line**

Modern control panel with USB port for mobile phone or fan.

Compact, ergonomic design for efficient and flexible work at height.

Optimized distribution of forces in the mechanism for a maximum height of 6.6 m.