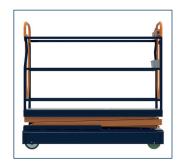

Dual access with automatically closing gates for maximum safety.

| Benomic S-line    |         |            |      |      |
|-------------------|---------|------------|------|------|
|                   |         | S350       | S500 | S660 |
| Length            | [cm]    | 191        |      |      |
| Width             | [cm]    | CtC + 18,6 |      |      |
| Platform length   | [cm]    | 190        |      |      |
| Platform width    | [cm]    | 43         |      |      |
| Min. height       | [cm]    | 53         | 62   | 70   |
| Max. height       | [cm]    | 350        | 500  | 660  |
| Carrying capacity | [kg]    | 250        | 150  | 150  |
| Weight            | [kg]    | 415        | 445  | 507  |
| Max. speed        | [m/min] | 60         |      |      |
| Turbo speed       | [m/min] | 110        |      |      |
| Traction battery  | [V/Ah]  | 24/120     |      |      |
| Rail widths       | [cm]    | 42-80      |      |      |