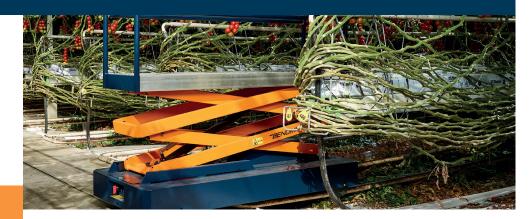

## **Benomic S-Line**

# We offer you:

- Highest model up to 6.6 meters
- Smart control panel with USB connection
- Designed for ease of maintenance
- Ergonomic and safe to TüV standards

The Benomic S-Line mobile scissor lift is specially developed for the cultivation and care of high-wire crops, with the tallest model extending to a height of 6.6 m. TüV-certified as compliant with the latest regulations, both the mechanical design and smart control system of the S-Line incorporate new safety features. These ergonomic scissor lifts are also highly user-friendly due to the access from both ends, the turbo button to boost horizontal speed to as much as 110 m/min, and the controlled descent and soft landing.

The smart control panel with built-in USB port places all control functions at the user's fingertips, and has a display showing relevant status information. And of course, with a compact, stable and robust construction, the mobile scissor lift is easy to manoeuver on paved floors and paths.