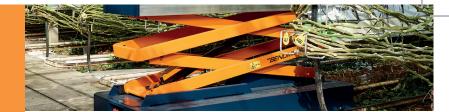

## **Benomic S-Line**

# We offer you:

- Highest model up to 6.6 meters
- Smart control panel with USB connection
- Designed for ease of maintenance
- Ergonomic and safe to TüV standards

The Benomic S-Line mobile scissor lift is specially developed for the cultivation and care of high-wire crops, with the tallest model extending to a height of 6.6 m. TüV-certified as compliant with the latest regulations, both the mechanical design and smart control system of the S-Line incorporate new safety features. These ergonomic scissor lifts are also highly user-friendly due to the access from both ends, the turbo button to boost horizontal speed to as much as 110 m/min, and the controlled descent and soft landing.