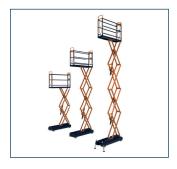

# We offer you:

- Highest model up to 6.6 meters
- Smart control panel with USB connection
- Designed for ease of maintenance
- Ergonomic and safe to TüV standards

The Benomic S-Line mobile scissor lift is specially developed for the cultivation and care of high-wire crops, with the tallest model extending to a height of 6.6 m. TüV-certified as compliant with the latest regulations, both the mechanical design and smart control system of the S-Line incorporate new safety features. These ergonomic scissor lifts are also highly user-friendly due to the access from both ends, the turbo button to boost horizontal speed to as much as 110 m/min, and the controlled descent and soft landing.

Dual access with automatically closing gates for maximum safety.

| Benomic S-line    |         |            |      |      |
|-------------------|---------|------------|------|------|
|                   |         | S350       | S500 | S660 |
| Length            | [cm]    | 191        |      |      |
| Width             | [cm]    | CtC + 18,6 |      |      |
| Platform length   | [cm]    | 190        |      |      |
| Platform width    | [cm]    | 43         |      |      |
| Min. height       | [cm]    | 53         | 62   | 70   |
| Max. height       | [cm]    | 350        | 500  | 660  |
| Carrying capacity | [kg]    | 250        | 150  | 150  |
| Weight            | [kg]    | 415        | 445  | 507  |
| Max. speed        | [m/min] | 60         |      |      |
| Turbo speed       | [m/min] | 110        |      |      |
| Traction battery  | [V/Ah]  | 24/120     |      |      |
| Rail widths       | [cm]    | 42-80      |      |      |